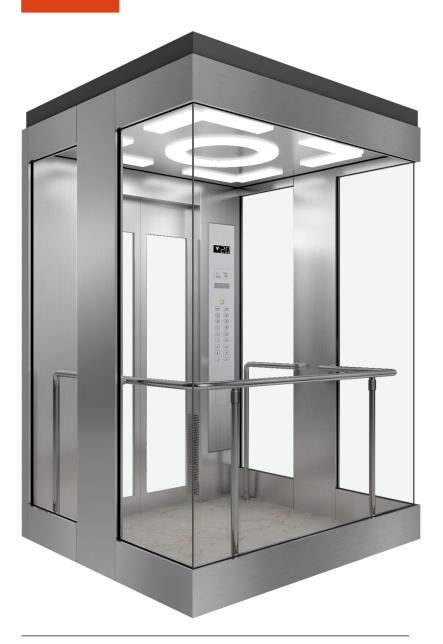

## XTQ08-691

standard

The covered stainless steel provides a safe enjoyment, and the transparent glass brings a good view. As standard in the SE series, it meets almost all the needs of customers.

## XTQ08-691

- ·Ceiling: hairline stainless steel + acrylic
- · Upper and lower cover: simple upper and lower cover
- ·Car wall: hairline stainless steel + laminated glass
- · Front wall: hairline stainless steel
- · Handrail: mirror stainless steel round tube floor handrail
- ·Floor: PVC

· Paid add-on options

· Upper and lower cover: can be customizable

·Floor: marble optional