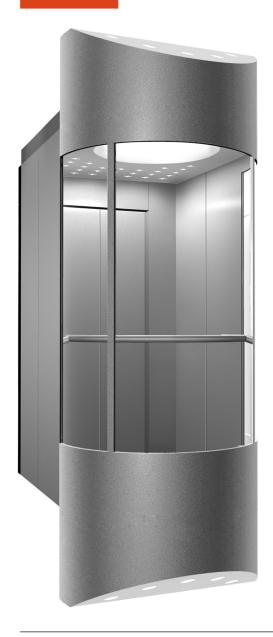

## XTQ08-78-1

Optional

The main light source of the suspended ceiling is made of large-area circular acrylic, and the side is supplemented by star-shaped acrylic as embellishment, just like the stars holding the moon.

The designer regards the circle as the consistent element of this elevator. In terms of interior decoration design, the circular appearance also brings passengers a very good viewing experience.

## XTQ08-78-1

- · Ceiling: baking finish steel plate + acrylic
- · Upper and lower cover: baking finish steel plate + LED downlight
- · Car wall: hairline stainless steel + laminated glass
- · Front wall: Hairline stainless steel
- · Handrail: mirror stainless steel round tube handrail
- · Floor: PVC

· Paid add-on options

· Upper and lower cover: can be customizable

·Floor: marble optional