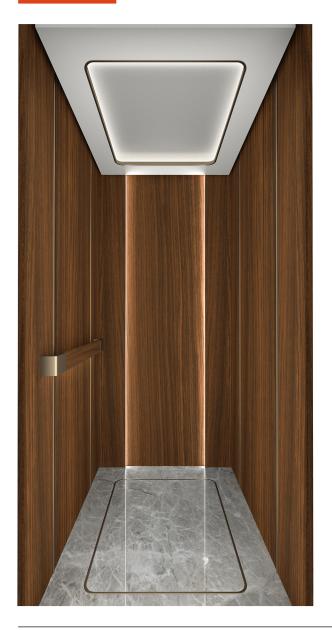

## XTQ02-2004

Optional

The large area of wood grain is deep and dignified, and the champagne gold inlay adds luxury, but a good design will never lose its temperature just because it makes the product more beautiful. And the addition of lighting returns to its own attributes, giving people the warmth of home.

## XTQ02-2004

- · Ceiling: sprayed steel plate + champagne gold-plated t1.2 patterned stainless steel frame + hidden light strips around
- · Side wall: film plastic steel plate t1.2+ and pattern stainless steel plated with champagne gold inlay t1.2
- · Rear wall: film plastic steel plate t1.2+LED uniform light aluminum profile light bar
- · Skirting line: aluminum alloy profile skirting line
- · Handrail: solid wood rectangular block + LED uniform light strip + and pattern stainless steel champagne gold-plated t1.2 angle bracket
- · Floor: marble + inlaid pure copper strips