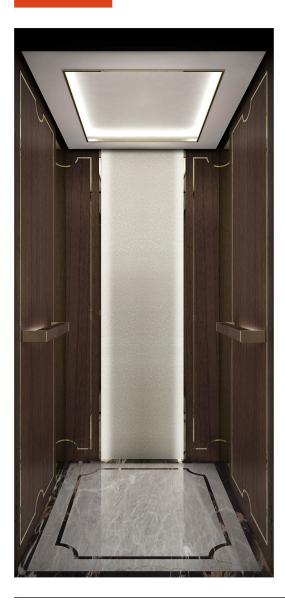

## XTQ02-2001

Optional

The dark wood veneer with champagne gold decorative strips, low-key yet connotative.

## XTQ02-2001

• Ceiling: The lower has a matte baking finish steel plate + mirror stainless steel champagne gold-plated decorative strips + LED flexible color-changing light strips, and the upper has a baking finish steel plate

 $\cdot$  Rear wall: leather hard bag, film finished board + mirror stainless steel champagne gold-plated decorative strip + aluminum profile LED color-changing light strip

 $\cdot$  Side wall: film finished board + mirror stainless steel champagne gold plated t 3.0 decorative strip, mirror stainless steel champagne gold plated

·Handrail: stainless steel champagne gold-plated bracket + film finished board, built-in LED light strip

· Floor: parquet marble

· Paid add-on options

Disabled control box: metal stainless steel