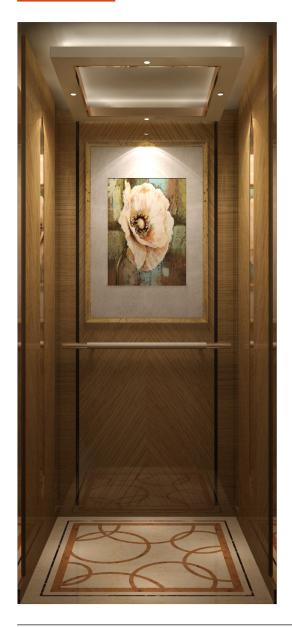

Home Lift

EVOLVE

XTQ02-1509

Optional

The wood veneer is the main body, but it does not lose its style, supplemented by rose gold inserts, which is more luxurious.

## XTQ02-1509

- · Ceiling: baking finish steel plate frame + mirror stainless steel rose gold-plated inserts + hidden lights + LED spotlights
- $\cdot$  Rear wall: collage wood veneer + mirror stainless steel rose gold-plated inlay + decorative painting
- · Side wall: collage wood veneer + mirror stainless steel rose gold plated
- $\cdot$  Handrail: both ends mirror stainless steel rose gold plated + middle leather pattern coated round tube
- · Skirting line: mirror stainless steel rose gold plated
- · Floor: parquet marble