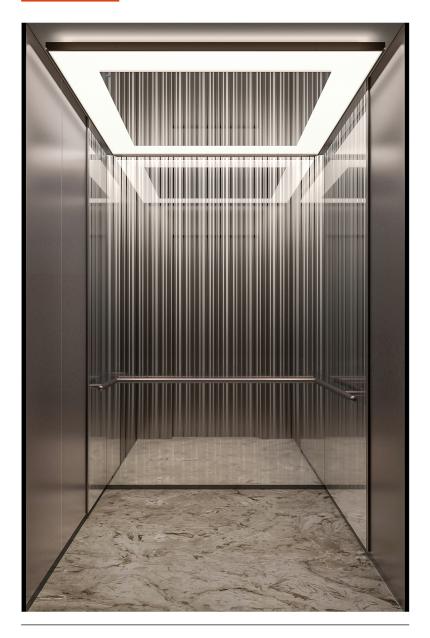

- $\cdot$  Ceiling: the upper roof is spray steel plate, the lower roof is white mirror stainless steel frame + light-transmitting acrylic plate
- · Rear wall: multiple sandblasted stainless steel
- · Side wall: Multiple sandblasted stainless steel + sandblasted stainless steel bronze-plated inserts + sandblasted stainless steel bronze-plated
- · Handrail: hairline stainless steel bronze-plated semi-enclosed armrest
- · Skirting line: spray steel plate matte black
- · Floor: Marble