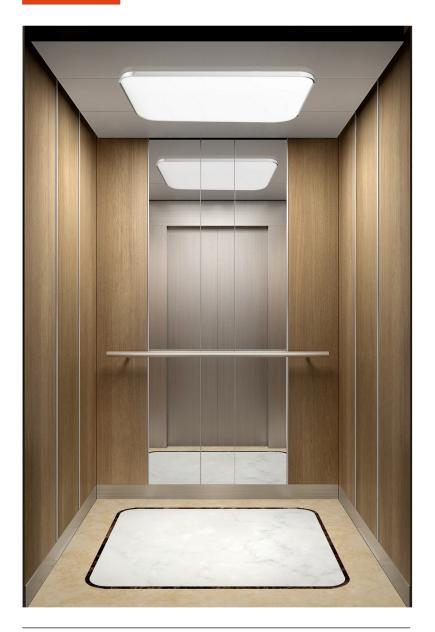

## XTQ01-1752

Optional

Not only the combination of wood veneer and mirror surface, but also the simple and elegant ceiling and the division beauty of moldings are the highlights of this elevator design.

## XTQ01-1752

- · Ceiling: spray frame + spray steel plate light box
- $\cdot$  Rear wall: galvanized steel plate + fireproof wood veneer + mirror stainless steel + metal profile
- · Side wall: galvanized steel plate + fireproof wood veneer + metal profile
- · Handrail: Circle brushed stainless steel
- · Skirting line: hairline stainless steel
- · Floor: PVC