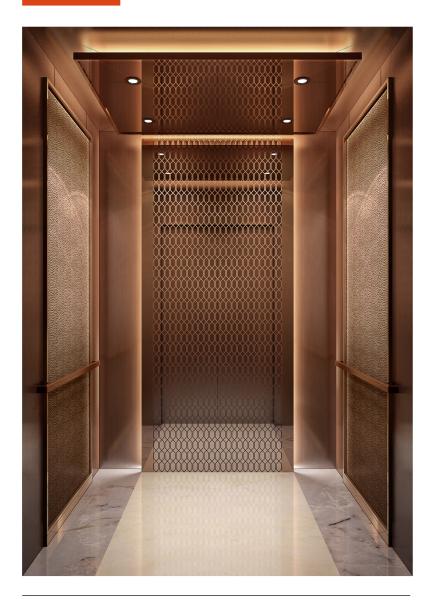

## XTQ01-1501-1 Optional

The combination of restrained bronze and gorgeous leather, together with the lighting, shows the style.

| \/\ | г. | $\sim$ | $\sim$ | 1 - | 1 _ | Λ.  | 1-1   | 1 |
|-----|----|--------|--------|-----|-----|-----|-------|---|
| X   |    | 1      | ( )    | I - | ריו | ( ) | I - I |   |
|     |    |        |        |     |     |     |       |   |

- $\cdot$  Ceiling: hairline stainless steel with bronze plating + mirror stainless steel with bronze plating + spotlights + LED hidden lights
- $\cdot Rear wall: hairline stainless steel with bronze plating + mirror stainless steel with bronze plating border + mirror stainless steel etched with bronze plating + LED hidden light$
- · Side wall: hairline stainless steel plated bronze + mirror stainless steel plated bronze frame + leather hard bag
- · Handrail: hairline stainless steel with bronze plating (rectangular)
- · Skirting line: mirror stainless steel plated bronze (in the middle of both sides)
- · Floor: parquet marble