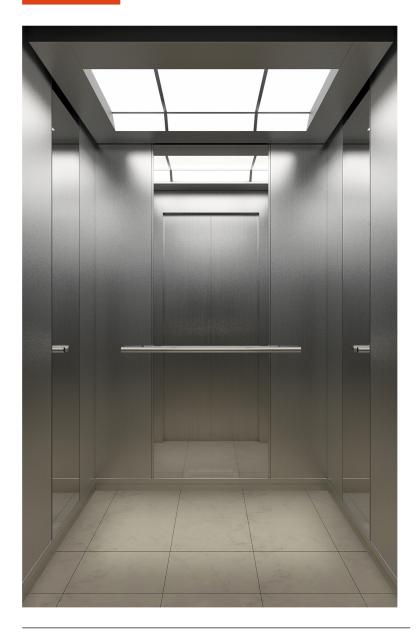

## XTQ01-1419

Optional

The combination of hairline stainless steel and mirror stainless steel is calm and atmospheric without losing vitality.

## XTQ01-1419

- · Ceiling: hairline stainless steel + acrylic
- $\cdot \textit{Rear wall: hairline stainless steel} + \textit{hairline stainless steel molding} + \textit{mirror stainless steel}$
- $\cdot \text{Side wall: hairline stainless steel} + \text{hairline stainless steel molding} + \text{mirror stainless steel}$
- · Handrail: mirror stainless steel round tube
- · Skirting line: hairline stainless steel
- · Floor: PVC