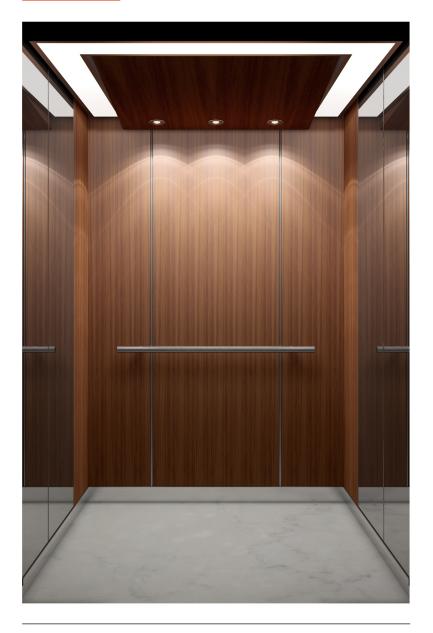

Passenger Elevator

EVOLVE

Ε

XTQ01-1409

Optional

The fusion of wood grain and mirror stainless steel is an ingenious combination of industrial products and nature.

## XTQ01-1409

- · Ceiling: mirror stainless steel frame + acrylic + film finished board + LED spotlight
- · Rear wall: plastic-coated steel plate + mirror stainless steel insert
- · Side wall: plastic-coated steel plate + mirror stainless steel insert
- · Handrail: circle brushed stainless steel round tube
- · Skirting line: mirror stainless steel
- · Floor: PVC