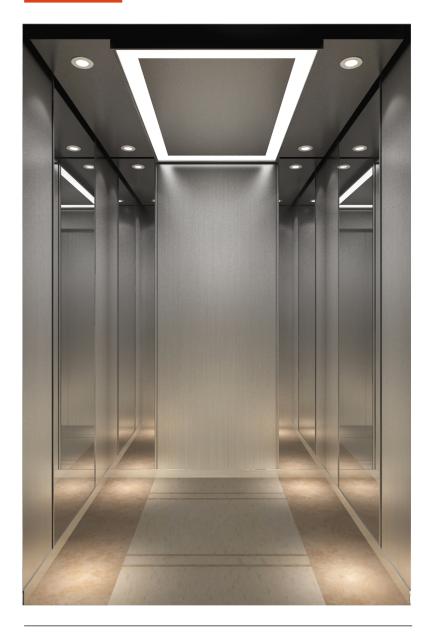

## XTQ01-1407

Optional

The combination of hairline stainless steel and mirror stainless steel is calm and atmospheric without losing vitality.

## XTQ01-1407

- · Ceiling: hairline stainless steel + acrylic + LED downlight
- $\cdot \textit{Rear wall: hairline stainless steel} + \textit{hairline stainless steel molding} + \textit{mirror stainless steel}$
- $\cdot \text{Side wall: hairline stainless steel} + \text{hairline stainless steel molding} + \text{mirror stainless steel}$
- · Floor: PVC