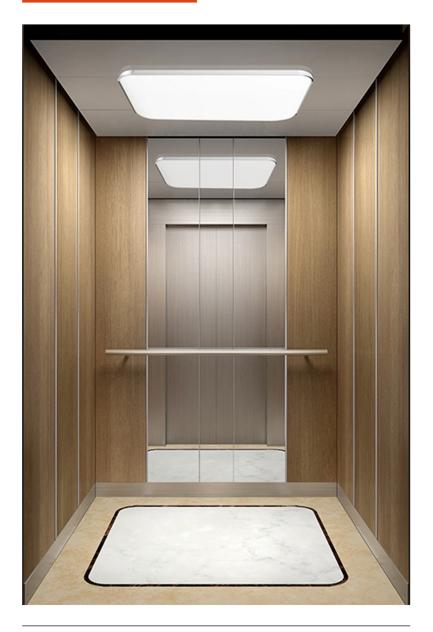

## EV-E5

- ·Ceiling: spray frame (Aurora Silver) + spray steel plate light box
- $\cdot \ \text{Rear wall: galvanized steel plate} + \text{fireproof wood veneer} + \text{mirror stainless steel} + \text{metal profile}$
- · Side wall: galvanized steel plate + fireproof wood veneer + metal profile
- · handrail: Circle brushed stainless steel
- · Skirting line: Hairline stainless steel
- ·Floor: imitation stone pattern PVC

- · Paid add-on options
- · Disabled control box: metal stainless steel
- · Handrail: stainless steel round tube handrail (side wall, rear wall optional)
- · Floor: marble optional