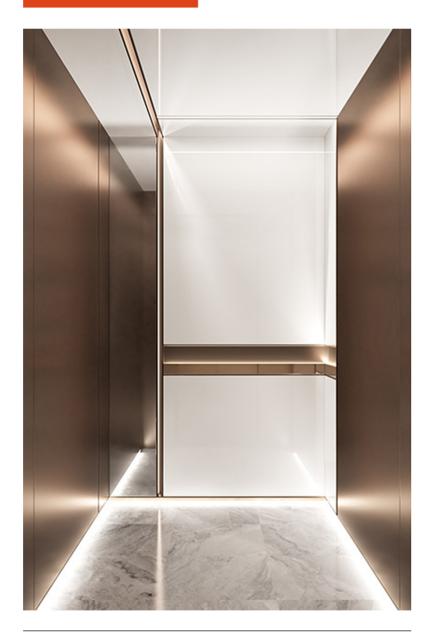

## EV-X2

Optional

The light and shadow stage is rendered in the imaginary space of modern art, and the cutting-edge geometric aesthetics immerses people's hearts.

## EV-X2

- · Ceiling: mirror ceramic white art steel plate + stainless steel rose gold inlay + lamps
- Rear wall: mirror ceramic white art steel plate + hairline stainless steel rose gold plated + rose gold stainless steel insert
- · Side wall: mirror ceramic white art steel plate + hairline stainless steel rose gold plated
- · Handrail: mirror stainless steel rose gold plated + hidden light strip
- · Skirting line: hairline stainless steel rose gold plated + hidden light strip
- · Floor: marble