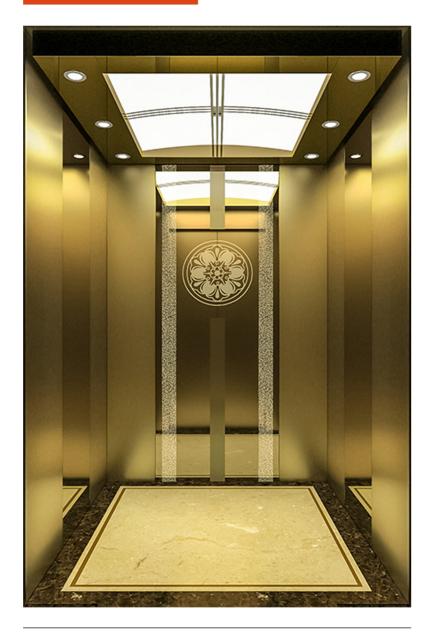

## EV-X3

- · Ceiling: Mirror stainless steel with titanium plating + acrylic + LED downlight
- $\cdot$  Rear wall: hairline stainless steel titanium-plated gold + mirror stainless steel etched titanium-plated gold
- $\cdot$  Side wall: hairline stainless steel titanium-plated gold + mirror stainless steel etched titanium-plated gold
- · Handrail: /
- · Skirting line: /
- ·Floor: imitation stone pattern parquet PVC

- · Paid add-on options
- · Disabled control box: metal stainless steel
- · Handrail: stainless steel round tube handrail (side wall, rear wall optional)
- · Floor: marble optional