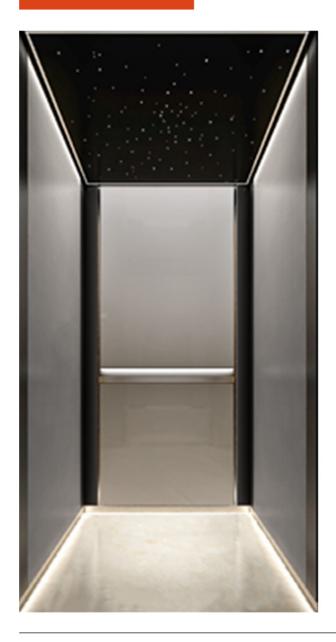

## LUX

VL

E3

VL-E3

Optional

Baking finish glass and apple sand stainless steel are used as the base, with a romantic starry sky ceiling, giving people a classic sense of luxury and highlighting the layering of the design.

## VL-E3

- · Ceiling: star ceiling
- $\cdot$  Rear wall: sub-black baking finish glass + apple sand stainless steel frame + warm white baking finish glass + hidden apple sand
- · Side wall: apple sand stainless steel + sub-black baking finish glass
- · Handrail: /
- · Skirting line: apple sand stainless steel + hidden light strip
- · Floor: marble