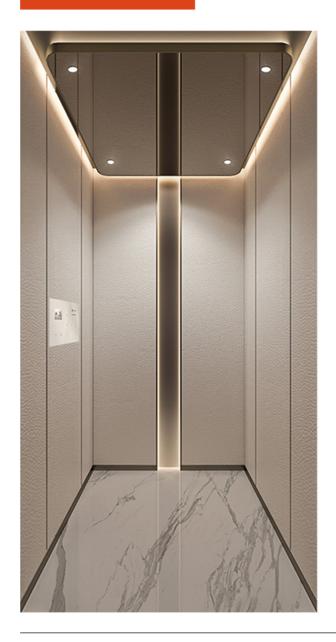

## LUX

٧L

E4

VL-E4

Optional

It adopts leather decoration, a b a n d o n s complicated decoration and fancy patterns, and advocates a simple design style. Simple and extreme is a kind of luxury.

|    |   | _          |
|----|---|------------|
| VI | - | <b>⊢</b> ∠ |

- $\cdot$  Ceiling: mirror stainless steel bronze frame + mirror stainless steel + hidden light strip + spotlight
- $\cdot$  Rear wall: hairline stainless steel bronze-plated decorative strip + leather pattern soft bag + hidden light strip
- · Side wall: leather texture hard bag + hairline stainless steel bronze plated inlay
- · Handrail: /
- · Skirting line: hairline stainless steel with bronze plating
- · Floor: marble