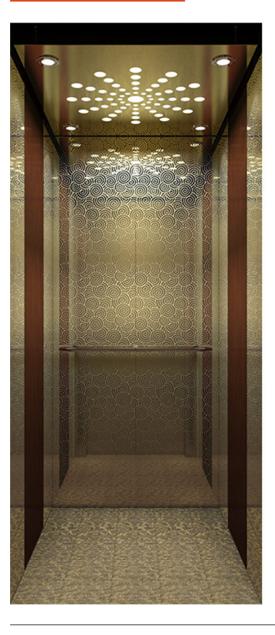

## Optional

The lighting is densely distributed, matched with auspicious cloud etching, from the whole to the part, meticulously crafted, complex and simple, like a charming aesthetic picture scroll slowly unfolding.

## VL-X2

 $\cdot$  Ceiling: mirror stainless steel titanium plated + acrylic + downlight

·Rear wall: mirror stainless steel etched titanium plated gold

 $\cdot$  Side wall: mirror stainless steel etched titanium-plated gold+art steel plate

 $\cdot$  Handrail: mirror stainless steel round tube handrail

 $\cdot$  Skirting line: /

· Floor: PVC

· Paid add-on options

· Floor: marble optional