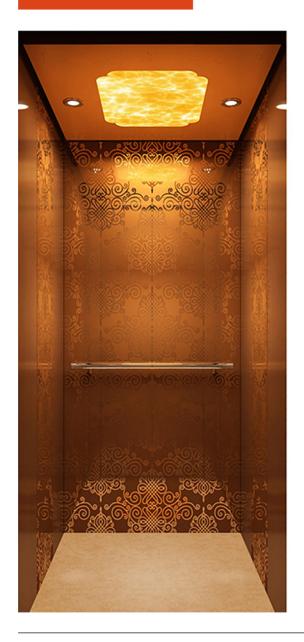

## CLASSICAL

٧L

X2-1

**VL-X2-1** 

Optional

The lighting is densely distributed, matched with auspicious cloud etching, from the whole to the part, meticulously crafted, complex and simple, like a charming aesthetic picture scroll slowly unfolding.

| 1 / 1  | V/2 1    |
|--------|----------|
| - V/ I | - X /- I |

- · Ceiling: baking finish steel plate + translucent marble + downlight
- · Rear wall: mirror stainless steel etched rose gold plated
- · Side wall: mirror stainless steel etched rose gold plated + short hairline stainless steel rose gold plated
- · Handrail: mirror stainless steel round tube handrail
- · Skirting line: /
- · Floor: PVC