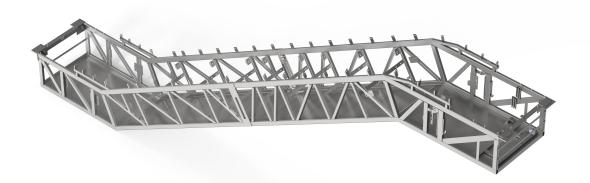

### Product: Escalator Truss

#### Selling point:

- 1. Professional team, professional production line, rich experience;
- 2. Complete qualifications and perfect management;
- 3. Reliable quality and stable supply;
- 4. Rich varieties; can fully meet customer needs.

#### Parameter:

Escalator type: commercial escalator ladder, moving walk, heavy duty escalator

Type: angle steel truss / square tube truss / square tube + angle steel mixed truss

Travel: 2.5m~50m

Maximum length: 150 meters

Truss width: 1100mm~1800mm

Truss height: 600mm~2800mm

Surface treatment: general indoor paint/hot-dip galvanized/hot-

dip galvanized+heavy anti-corrosion paint