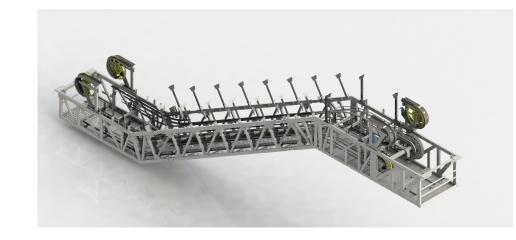

#### Product: Escalator Prepackage Selling point:

- 1. Fully customized, customized on demand;
- 2. Professional component processing capability, stable quality and supply;
- 3. Optimize the customer's escalator assembly capacity, shorten the production cycle, and improve production flexibility.

#### **Parameter:**

Escalator type: commercial escalator, moving walk, heavy duty escalator Truss type: angle steel truss/square tube truss Travel: 2.5m~20m Armrest drive: friction wheel drive/end drive Handrail railing: glass railing/stainless steel railing Use environment: indoor/outdoor

**Basic components:** truss, main drive, side plate, tensioner, handrail drive, step rail, handrail support

**Optional components:** front panel support, main engine, drive chain, control cabinet and switch, step chain, steps