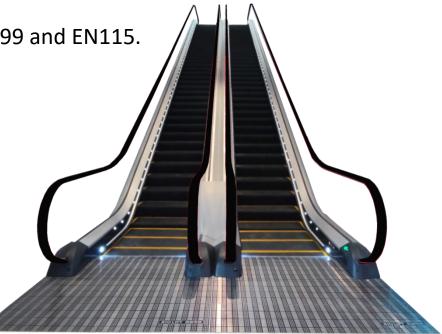

### **Escalator**

#### **Product: Commercial Escalator**

Selling point:

1. Fashionable and beautiful appearance.

2. The performance is safe and reliable, and the product fully complies with GB16899 and EN115.

3. High civil adaptability, width and span less than general requirements.

#### **Basic parameters:**

Angle: 30° /35° Travel: 2.5m~8m Step width: 1000mm/800mm/600mm Speed: 0.5m/s Use environment: indoor/outdoor