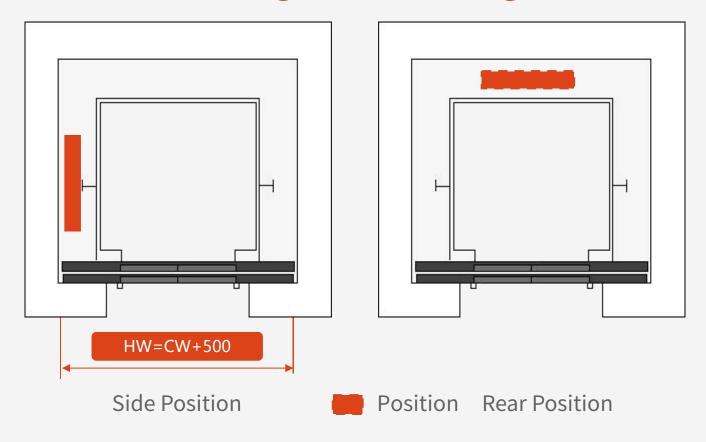

Home Lift Hoistway

Alternative to traditional steel structures

/ Customized appearance to perfectly match the home decoration