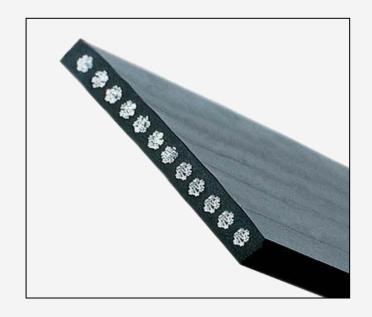

#### Simple and reasonable

Multi-color optional classic all-match

Thickness 60mm

Thickness equivalent to a computer all-in-one