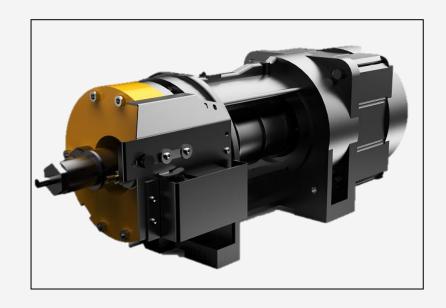

# Quiet Silent Design

The latest traction machine brake noise suppression solution, quieter and more comfortable

Polyurethane cladding increases flexibility, reduces wear and achieves lubrication—free, more stable and quieter

#### Noise < 45db

( Reference: Host no-load noise (national standard ≤62dB(A) Brake noise (national standard ≤70dB(A))