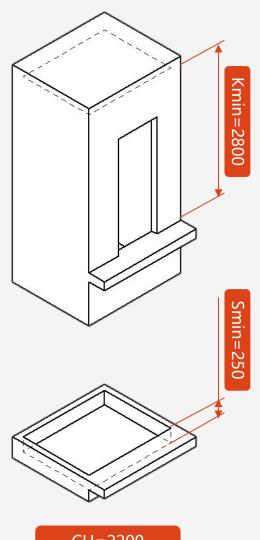

#### Flexible everywhere



■ Single-Terrace-Self-build; Applicable to all scenarios



### **Civil Engineering Flexible Design**



#### **Heritage Classic Design**



load≤400KG,speed≤0.4m/s



### Flexible between building and decoration



Spray process



RAL multi-color optional

Multi-colored glass



Ultra-white and transparent



Tawny transparent

Simple / Elegant / Easy to install

Smart-lego

Home Lift Hoistway

Alternative to traditional steel structures

/ Customized appearance to perfectly match the home decoration



## Quiet and comfortable design



Second generation shock absorber car frame

Rubber shock absorption



Full solid rail installation



#### Simple and reasonable







Multi-color optional classic all-match

Thickness 60mm

Thickness equivalent to a computer all-in-one



#### ow power consumption

Energy consumption per run: 0.02 degrees (Take steel belt ladder as an example, R=12m)