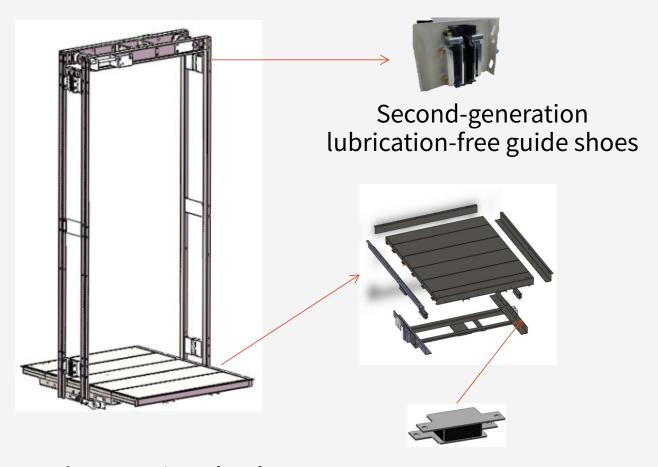

## Quiet and comfortable design

Second generation shock absorber car frame

Rubber shock absorption

Full solid rail installation