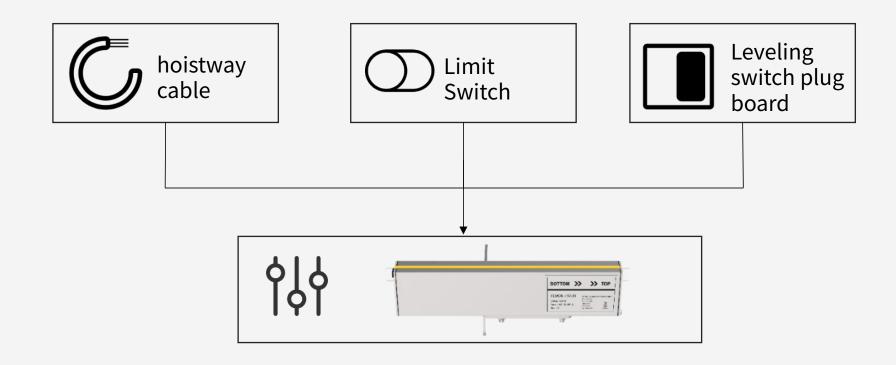

me

Rubber shock absorption



Full solid rail installation



#### Simple and reasonable







Multi-color optional classic all-match

Thickness 60mm

Thickness equivalent to a computer all-in-one



#### ow power consumption

Energy consumption per run: 0.02 degrees (Take steel belt ladder as an example, R=12m)

Power consumption is about equal to a 600L refrigerator with first-class energy consumption

# Quiet Silent Design



The latest traction machine brake noise suppression solution, quieter and more comfortable



Polyurethane cladding increases flexibility, reduces wear and achieves lubrication—free, more stable and quieter

#### Noise < 45db

( Reference: Host no-load noise (national standard ≤62dB(A) Brake noise (national standard ≤70dB(A))



#### **Reduce but not simplify**



Highly integrated absolute position system