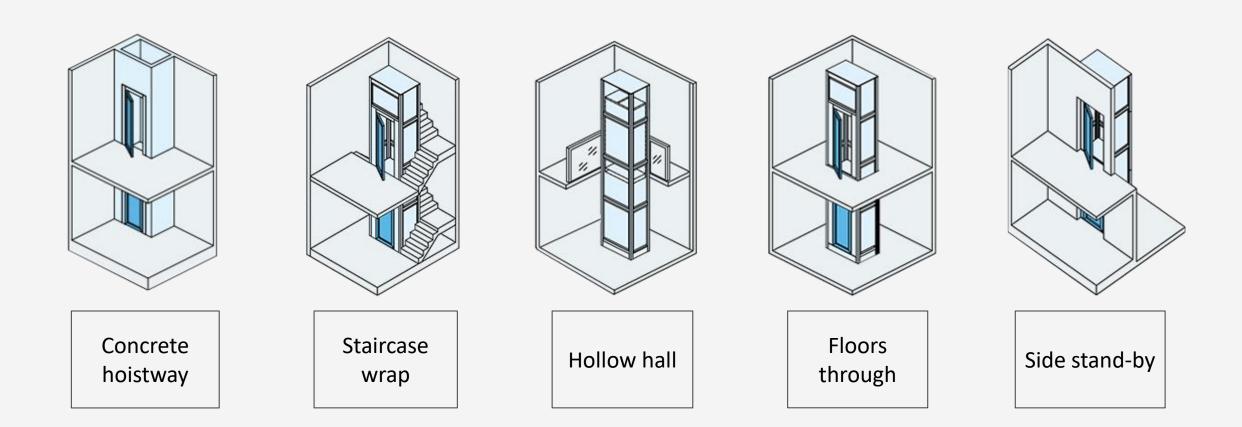

#### Flexible everywhere



■ Single-Terrace-Self-build; Applicable to all scenarios



### **Civil Engineering Flexible Design**



#### **Heritage Classic Design**



load≤400KG,speed≤0.4m/s



### Flexible between building and decoration



Spray process



RAL multi-color optional

Multi-colored glass



Ultra-white and transparent



Tawny transparent

Simple / Elegant / Easy to install

Smart-lego

Home Lift Hoistway

Alternative to traditional steel structures

/ Customized appearance to perfectly match the home decoration



## Quiet and comfortable design



Second generation shock absorber car frame

Rubber shock absorption



Full solid rail installation



#### Simple and reasonable







Multi-color optional classic all-match

Thickness 60mm

Thickness equivalent to a computer all-in-one



#### ow po